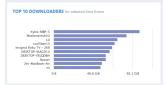

Top 10 Downloaders: The 10 devices on the network that have used the most bandwidth. This can be useful to determine if someone is abusing the WiFi services.