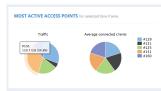

#### **USAGE DATA**

Data Traffic: The amount of bandwidth being used at a given time on a given day.

Most Active Access Points: Knowing how many users are utilizing each access point and help you determine if you need to add more coverage to an area to spread the load.