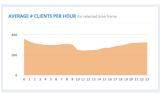

#### CLIENT DATA

Connected Clients: The number of clients online at a given time on a given day.

Average Number of Clients Per Hour: Pretty self-explanitory!

Last 7 Day Stats: The daily number of connected clients, also given in percentages based on the overall weekly connected clients.