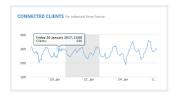

#### CLIENT DATA

Connected Clients: The number of clients online at a given time on a given day.

Average Number of Clients Per Hour: Pretty self-explanitory!

Last 7 Day Stats: The daily number of connected clients, also given in percentages based on the overall weekly connected clients.