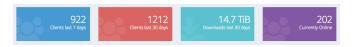

A quick-look overview of the users and usage on your site.

#### CLIENT DATA

Connected Clients: The number of clients online at a given time on a given day.

Average Number of Clients Per Hour: Pretty self-explanitory!

Last 7 Day Stats: The daily number of connected clients, also given in percentages based on the overall weekly connected clients.