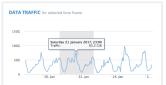

#### **USAGE DATA**

Data Traffic: The amount of bandwidth being used at a given time on a given day.

Most Active Access Points: Knowing how many users are utilizing each access point and help you determine if you need to add more coverage to an area to spread the load.