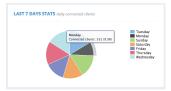

#### CLIENT DATA

Connected Clients: The number of clients online at a given time on a given day.

Average Number of Clients Per Hour: Pretty self-explanitory!

Last 7 Day Stats: The daily number of connected clients, also given in percentages based on the overall weekly connected clients.