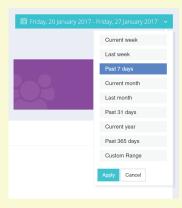

### WAIT, THERE'S MORE ...

You can adjust the time range using the date selector in the upper right part of the page as shown below: